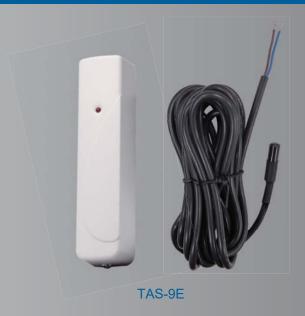

# TAS-9 / TAS-9E Temperature Alarm Sensor

# Intelligent Temperature Control

TAS-9 is a wireless temperature alarm sensor, offering a smart solution to protect your properties and valuables by monitoring the temperature and receive immediate alerts if the climate fluctuates to unsafe or undesirable levels. In addition to the built-in temperature sensor in the TAS-9, the TAS-9E supports an external temperature probe, allowing users to monitor specific areas more precisely.

## Ordering Information

TAS-9 Temperature Alarm Sensor

**TAS-9E** Temperature Alarm Sensor with additional external temperature probe